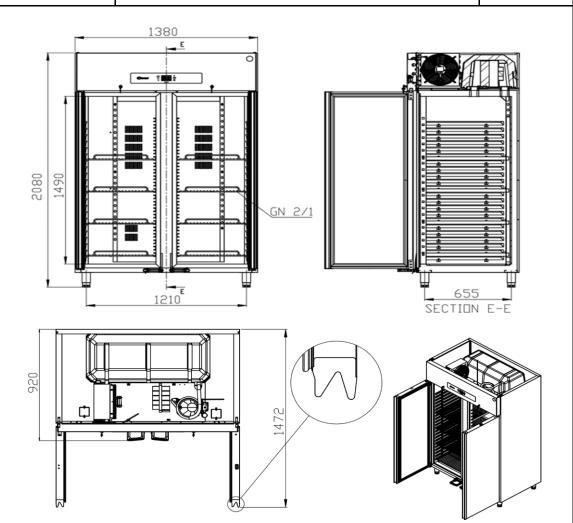

| DIMENSIONS (Net) |      | DIMENSIONS (Shipping) |      |
|------------------|------|-----------------------|------|
| * Width (mm):    | 1380 | * Width (mm):         | 1420 |
| * Depth (mm):    | 920  | * Depth (mm):         | 880  |
| * Height (mm):   | 2080 | * Height (mm):        | 2150 |
| * Weight (kg):   | 196  | * Weight (kg):        | 212  |
|                  |      | * Volume (m³):        | 2,69 |